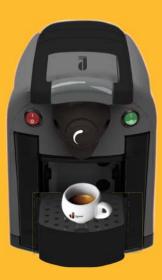

### Tecnical Data

front double water tank machine temperature lamp coffee exchanger – termoblok 1000 w.

# **Made in Italy**

- Patented eject system
- · Patented pre-infusion system, with regulation of the intensity
- Automatic capsules discarge
- Automatic cleaning for the infusion group
- Regulable cup positionSecurity microswitcher

# Capsules &Machine